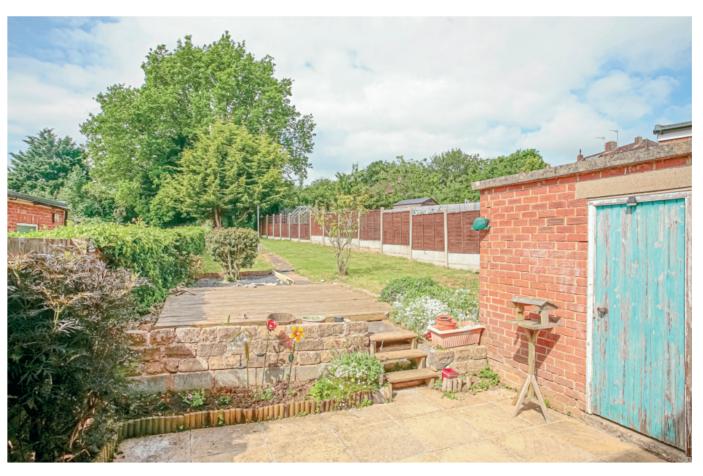

## **Outside**

Front: Mostly paved with parking for two/three vehicles. Enclosed by low level fencing and hedging.

Storage shed to rear. This space is can be converted to an office/playroom/hobby room (subject to necessary planning permissions).

Rear garden: Measuring approximately 128 ft in length. South west facing. Paved patio area. Door to brick storage shed. Decked area. The rest of the garden is predominately laid to lawn enclosed by hedging and fencing. Plum slated area with small pond.