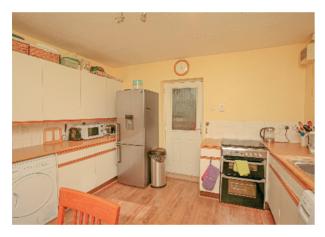

Kitchen/dining room: Range of base and eye level units. Laminate worktop. Built-in sink unit with swan neck tap. Space for washing machine, gas cooker, fridge/freezer and dryer. Tile splashbacks. Wall mounted Worcester boiler. UPVC double glazed window to side aspect. Double glazed door leading to rear lobby. UPVC double glazed door to garden. UPVC double glazed door to side alleyway.