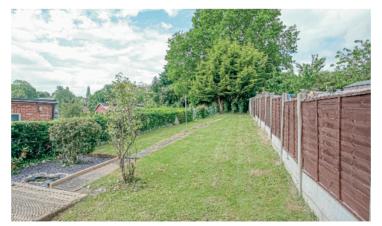

Rear garden: Measuring approximately 128 ft in length. South west facing. Paved patio area. Door to brick storage shed. Decked area. The rest of the garden is predominately laid to lawn enclosed by hedging and fencing. Plum slated area with small pond.