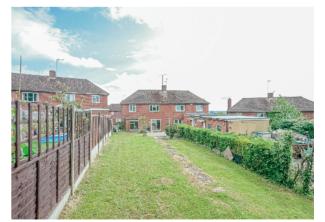

Rear garden: Measuring approximately 128 ft in length. South west facing. Paved patio area. Door to brick storage shed. Decked area. The rest of the garden is predominately laid to lawn enclosed by hedging and fencing. Plum slated area with small pond.