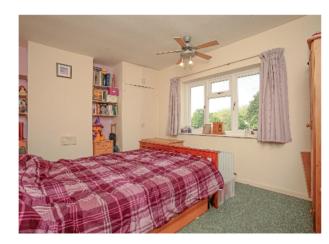

## First Floor

**Landing:** UPVC double glazed window to front aspect. Access to loft via pull down ladder. Fully boarded storage area.

**Bedroom one:** Good size double bedroom with UPVC double glazed window overlooking rear garden. Radiator. Built-in wardrobes

Bedroom two: Double bedroom with UPVC double glazed window overlooking rear garden. Radiator. Built-in wardrobes

**Bedroom three:** Double bedroom with UPVC double glazed window to front aspect. Radiator.