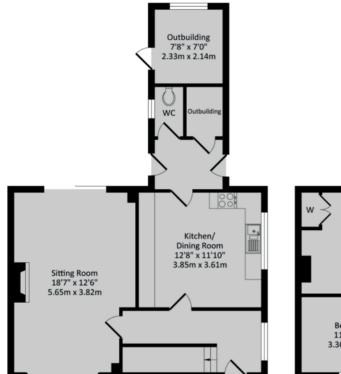

## **Ground Floor**

Access via UPVC double glazed door to;

Entrance hallway: Stairs rising to first floor. Radiator. UPVC double glazed window to side aspect. Doors to all ground floor accommodation. Understairs storage area with cupboard housing fuse box.

Kitchen/dining room: Range of base and eye level units. Laminate worktop. Built-in sink unit with swan neck tap. Space for washing machine, gas cooker, fridge/freezer and dryer. Tile splashbacks. Wall mounted Worcester boiler. UPVC double glazed window to side aspect. Double glazed door leading to rear lobby. UPVC double glazed door to garden. UPVC double glazed door to side alleyway.

 $\ensuremath{\mathsf{WC}}\xspace$  Low level WC. Single glazed obscured wooden window to side aspect.

**Living room:** Dual aspect with UPVC double glazed bay window to front aspect. Two radiators. Laminate wood flooring. UPVC double glazed sliding patio door onto rear patio area.

**Ground Floor** 617 sq.ft. (57.30 sq.m.) approx.

1st Floor 473 sq.ft. (43.90 sq.m.) approx.

TOTAL APPROX. FLOOR AREA 1090 sq.ft. (101.20 sq.m.) approx.

Whilst every attempt has been made to ensure the accuracy of the floor plan contained here, measurements of doors, windows, rooms and any other items are approximate and no responsibility is taken for any error, omission, or mis-statement. This plan is for illustrative purposes only and should be used as such by any prospective purchaser The .services, systems and appliances shown have not been tested and no guarantee as to their operability or efficiency can be given.