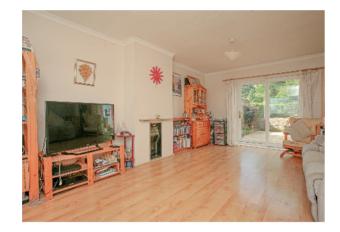

 $\ensuremath{\mathsf{WC}}\xspace$  Low level WC. Single glazed obscured wooden window to side aspect.

**Living room:** Dual aspect with UPVC double glazed bay window to front aspect. Two radiators. Laminate wood flooring. UPVC double glazed sliding patio door onto rear patio area.