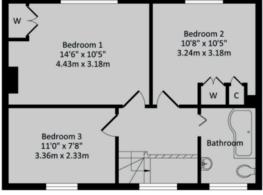

## First Floor

**Landing:** UPVC double glazed window to front aspect. Access to loft via pull down ladder. Fully boarded storage area.

**Bedroom one:** Good size double bedroom with UPVC double glazed window overlooking rear garden. Radiator. Built-in wardrobes

Bedroom two: Double bedroom with UPVC double glazed window overlooking rear garden. Radiator. Built-in wardrobes

**Bedroom three:** Double bedroom with UPVC double glazed window to front aspect. Radiator.

**Bathroom:** White suite comprising of low level WC, wash handbasin and P-shaped bath with electric shower over. Tile splashbacks. UPVC double glazed obscured window to front aspect. Heated towel rail.

**Ground Floor** 617 sq.ft. (57.30 sq.m.) approx.

1st Floor 473 sq.ft. (43.90 sq.m.) approx.

TOTAL APPROX. FLOOR AREA 1090 sq.ft. (101.20 sq.m.) approx.

Whilst every attempt has been made to ensure the accuracy of the floor plan contained here, measurements of doors, windows, rooms and any other items are approximate and no responsibility is taken for any error, omission, or mis-statement. This plan is for illustrative purposes only and should be used as such by any prospective purchaser The .services, systems and appliances shown have not been tested and no guarantee as to their operability or efficiency can be given.