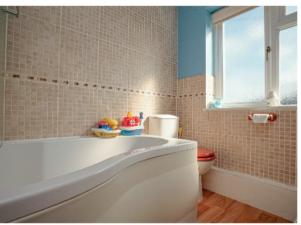

**Bathroom:** White suite comprising of low level WC, wash handbasin and P-shaped bath with electric shower over. Tile splashbacks. UPVC double glazed obscured window to front aspect. Heated towel rail.