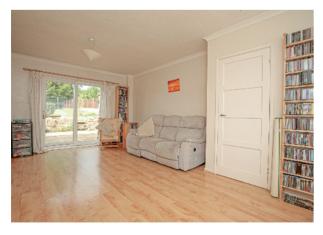

 $\ensuremath{\mathsf{WC}}\xspace$  Low level WC. Single glazed obscured wooden window to side aspect.

**Living room:** Dual aspect with UPVC double glazed bay window to front aspect. Two radiators. Laminate wood flooring. UPVC double glazed sliding patio door onto rear patio area.